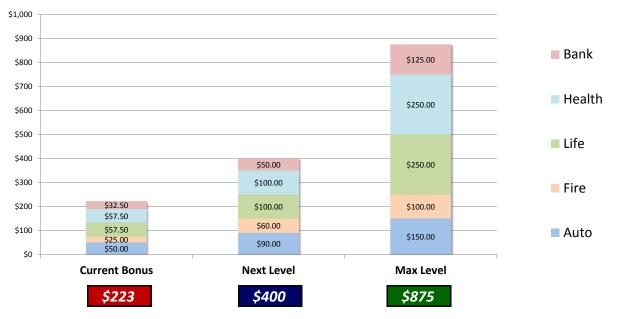

#### This is what you're making at your Current Level of Production

### If you reached the Next Target, this is what you could make at the NEXT Level Of Production

| Policies            | 18.0     | 12.0    | 2.0      | 2.0      | 2.0     | Your <u>NEXT LEVEL</u> |
|---------------------|----------|---------|----------|----------|---------|------------------------|
| Annual Premium      | \$18,000 | \$6,000 | \$1,000  | \$1,000  | \$100   | Bonus Could Be         |
| Your Level Would Be | Level 1  | Level 1 | Level 2  | Level 2  | Level 2 | 4.00.00                |
| Your Bonus Would Be | \$90.00  | \$60.00 | \$100.00 | \$100.00 | \$50.00 | \$400.00               |
|                     |          |         |          |          |         |                        |

#### This is what you could make at the MAX Level of Production

|                     |          |          |          |          |          | V BAAV LEVEL   |
|---------------------|----------|----------|----------|----------|----------|----------------|
| Policies            | 30.0     | 20.0     | 5.0      | 5.0      | 5.0      | Your MAX LEVEL |
| Annual Premium      | \$30,000 | \$10,000 | \$2,500  | \$2,500  | \$250    | Bonus Could Be |
| Your Level Would Be | Level 5  |                |
| Your Bonus Would Be | \$150.00 | \$100.00 | \$250.00 | \$250.00 | \$125.00 | \$875.00       |
|                     |          |          |          |          |          |                |