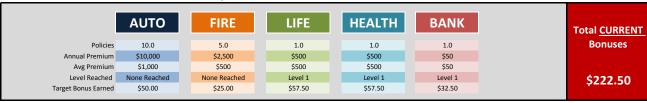

## **NEXT LEVEL (Possible Money) BONUS REPORT**

Al January Issued Production Individually Produced Include Initial Bonus in Calculation

# Here's What You're Currently Making and What You Could Be Making...



#### This is what you're making at your Current Level of Production



### If you reached the Next Target, this is what you could make at the NEXT Level Of Production

| Policies            | 18.0     | 12.0    | 2.0      | 2.0      | 2.0     | Your <u>NEXT LEVEL</u> |
|---------------------|----------|---------|----------|----------|---------|------------------------|
| Annual Premium      | \$18,000 | \$6,000 | \$1,000  | \$1,000  | \$100   | Bonus Could Be         |
| Your Level Would Be | Level 1  | Level 1 | Level 2  | Level 2  | Level 2 | 4.00.00                |
| Your Bonus Would Be | \$90.00  | \$60.00 | \$100.00 | \$100.00 | \$50.00 | \$400.00               |
|                     |          |         |          |          |         |                        |

#### This is what you could make at the MAX Level of Production

|                     |